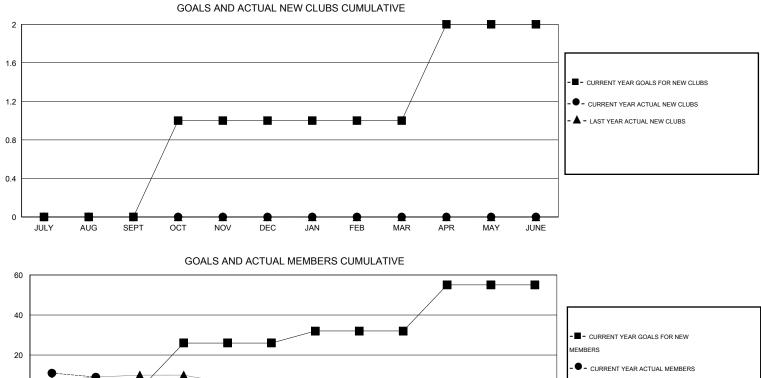

## LOCATION REP OF SOUTH AFRICA

GMT CA 6-Afi

| -                          |                  | Clubs             |                  |                  | Members                    |                    |                                     |                    |                  |  |
|----------------------------|------------------|-------------------|------------------|------------------|----------------------------|--------------------|-------------------------------------|--------------------|------------------|--|
|                            | RESU             | LTS FOR 2015-2016 |                  |                  | RESULTS FOR 2015-2016      |                    |                                     |                    |                  |  |
| QUARTER                    | NEW CLUB<br>GOAL | NEW CLUBS         | DROPPED<br>CLUBS | NET<br>GAIN/LOSS | QUARTER                    | NEW MEMBER<br>GOAL | CHARTER AND<br>NEW MEMBERS<br>ADDED | DROPPED<br>MEMBERS | NET<br>GAIN/LOSS |  |
| JULY/AUG/SEPT              | 0                | 0<br>0            | 1<br>0           | -1<br>0          | JULY/AUG/SEPT              | 3<br>23            | 26                                  | 17<br>0            | 9                |  |
| OCT/NOV/DEC<br>JAN/FEB/MAR | 0                | 0                 | 0                | 0                | OCT/NOV/DEC<br>JAN/FEB/MAR | 6                  | 0                                   | 0                  | 0                |  |
| APR/MAY/JUNE               | 1                | 0                 | 0                | 0                | APR/MAY/JUNE               | 23                 | 0                                   | 0                  | 0                |  |